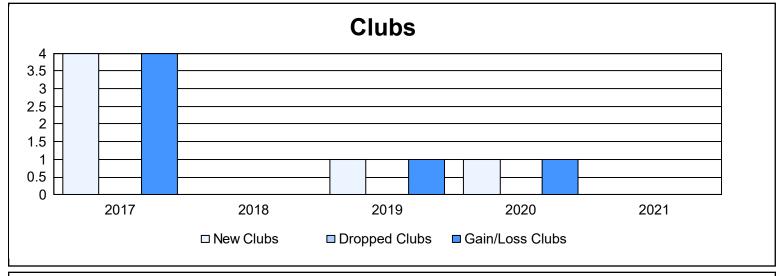

District 111MN As of June 2021 Cumulative

| Year      | New<br>Clubs | Dropped<br>Clubs | Gain/<br>Loss<br>Clubs | New<br>Members | Charter<br>Members | Reinstate<br>Members | Transfer<br>Members | Total<br>Member<br>Added | Total<br>Members<br>Dropped | Gain/<br>Loss<br>Members |
|-----------|--------------|------------------|------------------------|----------------|--------------------|----------------------|---------------------|--------------------------|-----------------------------|--------------------------|
| 2016-2017 | 4            | 0                | 4                      | 194            | 86                 | 2                    | 11                  | 293                      | 212                         | 81                       |
| 2017-2018 | 0            | 0                | 0                      | 179            | 2                  | 1                    | 11                  | 193                      | 160                         | 33                       |
| 2018-2019 | 1            | 0                | 1                      | 183            | 20                 | 1                    | 9                   | 213                      | 180                         | 33                       |
| 2019-2020 | 1            | 0                | 1                      | 144            | 26                 | 4                    | 6                   | 180                      | 197                         | -17                      |
| 2020-2021 | 0            | 0                | 0                      | 99             | 0                  | 1                    | 12                  | 112                      | 159                         | -47                      |
| Average   | 1            | 0                | 1                      | 160            | 27                 | 2                    | 10                  | 198                      | 182                         | 17                       |