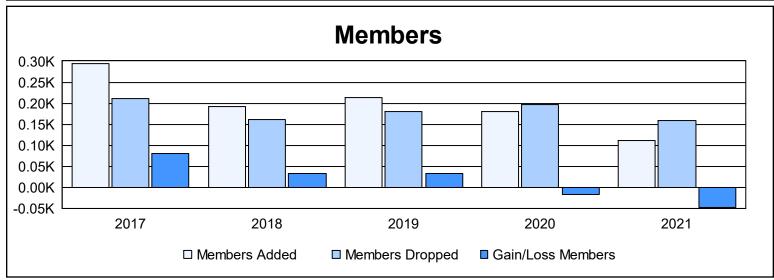

District 111MN As of June 2021 Cumulative

| Year      | New<br>Clubs | Dropped<br>Clubs | Gain/<br>Loss<br>Clubs | New<br>Members | Charter<br>Members | Reinstate<br>Members | Transfer<br>Members | Total<br>Member<br>Added | Total<br>Members<br>Dropped | Gain/<br>Loss<br>Members |
|-----------|--------------|------------------|------------------------|----------------|--------------------|----------------------|---------------------|--------------------------|-----------------------------|--------------------------|
| 2016-2017 | 4            | 0                | 4                      | 194            | 86                 | 2                    | 11                  | 293                      | 212                         | 81                       |
| 2017-2018 | 0            | 0                | 0                      | 179            | 2                  | 1                    | 11                  | 193                      | 160                         | 33                       |
| 2018-2019 | 1            | 0                | 1                      | 183            | 20                 | 1                    | 9                   | 213                      | 180                         | 33                       |
| 2019-2020 | 1            | 0                | 1                      | 144            | 26                 | 4                    | 6                   | 180                      | 197                         | -17                      |
| 2020-2021 | 0            | 0                | 0                      | 99             | 0                  | 1                    | 12                  | 112                      | 159                         | -47                      |
| Average   | 1            | 0                | 1                      | 160            | 27                 | 2                    | 10                  | 198                      | 182                         | 17                       |